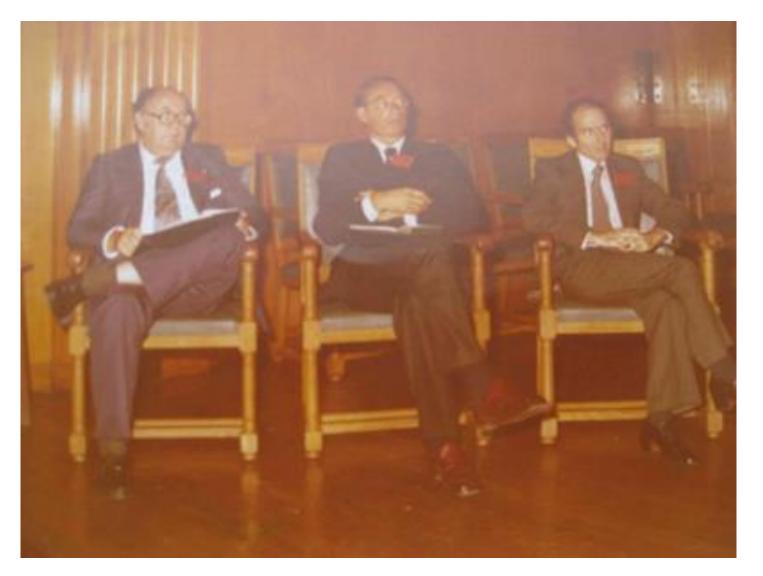

## **1979 DODD, SIR OMROD & LADY OMROD** THE ELIZABETHAN BANQUET AT HATFIELD HOUSE

### THE ELIZABETHAN BANQUET AT HATFIELD HOUSE